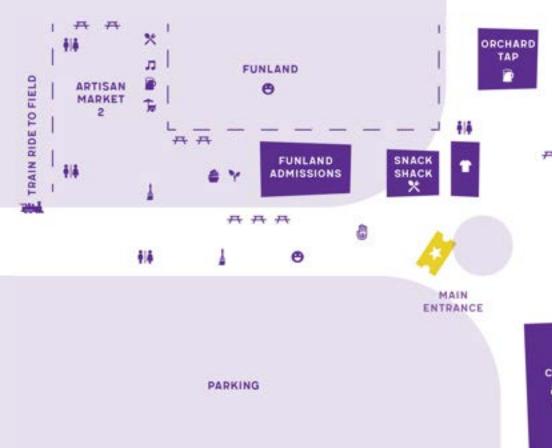

#### FOOD & DRINKS

**Orchard Café:** Offering quick, walk-up fresh salads & sandwiches with a lavender twist & hot grill food.

**Graze Farm Kitchen:** Featuring quick, walk-up gourmet lunch items & appetizers with a layender twist.

Blake's Tasting Room: Sit down, full-service lunch & dinner menu.

**Food Trucks/Tents:** Imperial Taco Truck | Bean Brain Coffee Company | BBQ Daddy Motor City Hotdogs | Chatitas Food Truck | Crazy Good Crepes | Marilyn's Detroit Bubble Bee Tea | Wella's Kitchen | I Love Busia's Pierogi

#### **Orchard Square Tap:**

Walk-up bar serving wine, Blake's Hard Cider, Blake's Brewing craft beer & non-alcoholic beverages.

#### Blake's Cider & Beer Garden:

Walk-up bar serving wine, Blake's Hard Cider, Blake's Brewing craft beer & non-alcoholic beverages.

Snack Shack: Quick, kid-friendly items.