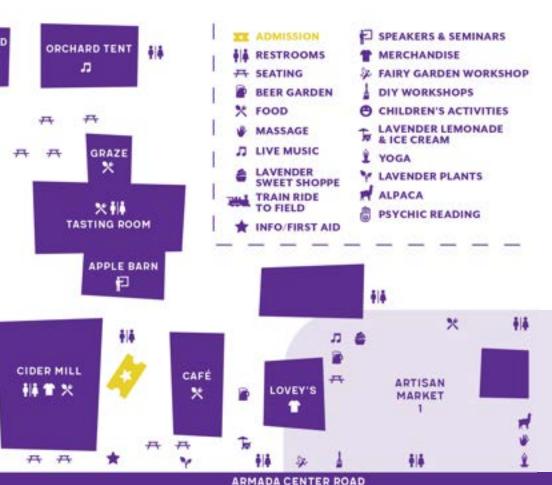

#### FOOD & DRINKS

**Orchard Café:** Offering quick, walk-up fresh salads & sandwiches with a lavender twist & hot grill food.

**Graze Farm Kitchen:** Featuring quick, walk-up gourmet lunch items & appetizers with a layender twist.

Blake's Tasting Room: Sit down, full-service lunch & dinner menu.

**Food Trucks/Tents:** Imperial Taco Truck | Bean Brain Coffee Company | BBQ Daddy Motor City Hotdogs | Chatitas Food Truck | Crazy Good Crepes | Marilyn's Detroit Bubble Bee Tea | Wella's Kitchen | I Love Busia's Pierogi

#### **Orchard Square Tap:**

Walk-up bar serving wine, Blake's Hard Cider, Blake's Brewing craft beer & non-alcoholic beverages.

#### Blake's Cider & Beer Garden:

Walk-up bar serving wine, Blake's Hard Cider, Blake's Brewing craft beer & non-alcoholic beverages.

Snack Shack: Quick, kid-friendly items.

#### **DIY WORKSHOPS**

Drop-in workshops offered daily! Additional fees apply

Garden Gate Designs - Create your own Fairy Garden

Willow Pond Farm - Fairy Dress Up

Hello Beautiful Esthetics - Lavender Spa

**Green Thyme Workshop** - Sugar Scrubs

**Greystone Gardens** - Succulent Planters

**Art with Amy** - Wineglass Painting

**Clever Endeavors by Deb** - Create Your Own Lavender and Dried Flower Arrangement

Barefoot Blossom Farm - Build Your Own Fresh Cut Flower Bouquet

**My New Favorite Thing** - Tie-Dye Coasters, Essential Oil Sprays and Rollers and Ceramic Painting