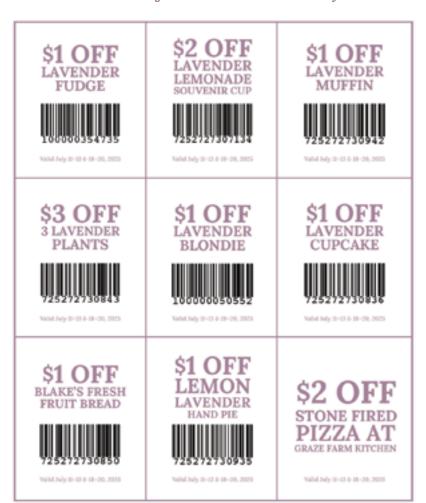

# 2025 LAVENDER FESTIVAL

Joupony

Please present coupons at time of purchase. Discounts cannot be combined with any other offer.

Valid during Lavender Festival 2025 only.

15

14