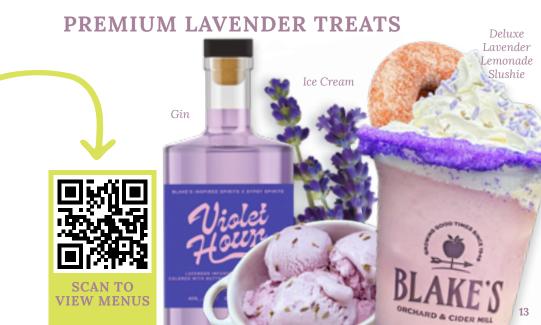

# **FOOD & DRINKS**

Orchard Café: Offering quick, walk-up fresh salads & sandwiches & hot grill food.

Graze Farm Kitchen: Featuring stone fired pizza and quick bites.

Blake's Tasting Room: Sit down, full-service lunch & dinner menu.