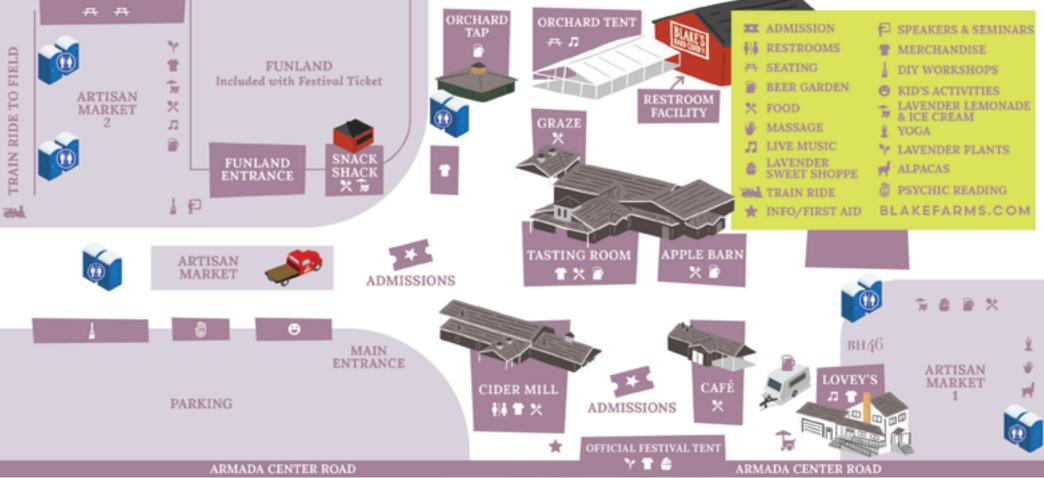

# BLAKE'S FUNLAND

FREE ACCESS WITH ALL TICKETS

Animal Petting Farm | Jumping Pillows | Sports Zone
John Deere Track | Barnyard 500 | & more!

# **FOOD & DRINKS**

Orchard Café: Offering quick, walk-up fresh salads & sandwiches & hot grill food.

Graze Farm Kitchen: Featuring stone fired pizza and quick bites.

Blake's Tasting Room: Sit down, full-service lunch & dinner menu.

**Blake's Cider & Beer Garden:** Walk-up bar serving wine, Blake's Hard Cider, Blake's Brewing craft beer & non-alcoholic beverages.

**Apple Barn:** Walk-up bar serving wine, Blake's Hard Cider, Blake's Brewing craft beer, craft cocktails, non-alcoholic drinks and air-conditioned open seating.

**Snack Shack:** Quick, kid-friendly items. Lavender Sweet treats, lemonade & ice cream.