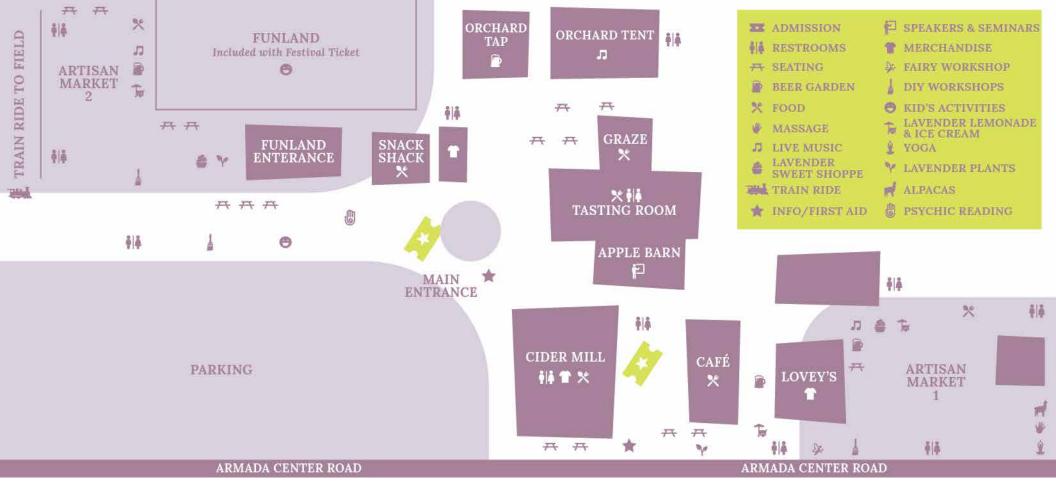

#### **FOOD & DRINKS**

Orchard Café: Offering quick, walk-up fresh salads & sandwiches & hot grill food.

Graze Farm Kitchen: Featuring quick, walk-up gourmet lunch items & appetizers.

Blake's Tasting Room: Sit down, full-service lunch & dinner menu.

Food Trucks/Tents: Andiamo Food Truck | Chatitas Rolling Kitchen | Wella's Kitchen Detroit House of Mac | Dobre Pierogi | E.M. Cheese Food Truck | Imperial Taco Truck Kona Ice | Motor City Hotdogs | Sucree Mobile Dessert Parlor | Sugarcane Galore Available Weekend 1 Only: Marilyn's Detroit

Available Weekend 2 Only: BBQ Daddy | Crazy Good Crepes

**Orchard Square Tap:** Walk-up bar serving wine, Blake's Hard Cider, Blake's Brewing craft beer & non-alcoholic beverages.

**Blake's Cider & Beer Garden:** Walk-up bar serving wine, Blake's Hard Cider, Blake's Brewing craft beer & non-alcoholic beverages.

Snack Shack: Quick, kid-friendly items.